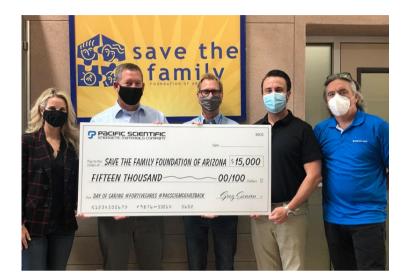

## DONATION A financial contribution allows Save the Family to allocate resources where families need them most